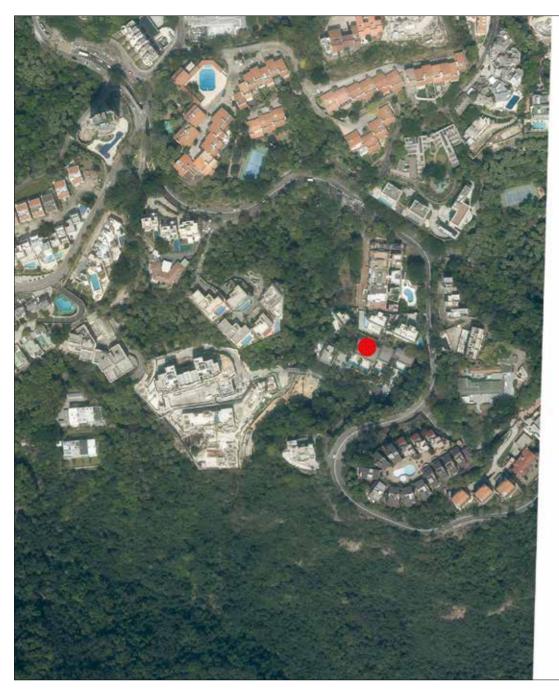

# 發展項目的鳥瞰照片

This blank area falls outside the coverage of the aerial photograph 鳥瞰照片並不覆蓋本空白範圍

Extract from the aerial photograph taken by the Survey and Mapping Office of the Lands Department at a flying height of 6,900 feet, photo No.E199469C, dated 6th March 2023.

摘錄自地政總署測繪處於2023年3月6日在6,900呎飛行高度拍攝之鳥瞰照片,編號為E199469C。

#### Notes:

- 1. The Aerial Photograph is provided by the CSDI Portal and intellectual property rights are owned by the Government of the HKSAR.
- 2. Survey and Mapping Office, Lands Department, The Government of HKSAR © copyright reserved reproduction by permission only.
- 3. The Vendor advises prospective purchasers to conduct an on-site visit for a better understanding of the Development site, its surrounding environment and the public facilities nearby.
- 4. The aerial photograph may show more than the area required under the Residential Properties (First-hand Sales) Ordinance due to the technical reason that the boundary of the Development is irregular.

### 附註:

- 1. 鳥瞰照片由空間數據共享平台提供,香港特別行政區政府為知識產權擁有人。
- 2. 香港特別行政區地政總署測繪處◎版權所有,未經許可,不得複製。
- 3. 賣方建議買方到該發展地盤作實地考察,以獲取對該發展地盤以及周圍地區的公共設施及環境較佳的了解。
- 4. 由於發展項目的邊界不規則的技術原因,鳥瞰照片可能顯示多於《一手住宅物業銷售條例》所要求顯示的範圍。